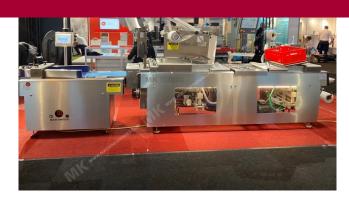

Manufacturer: MK Gilze Year Built: 2025

This new MK Gilze TH1050 Thermoformer is built in 2025. The machine has a film width of 420mm and there is a dye set on the machine with an exit of 300mm. The format is now divided in a 3.2 format. The machine is equipped with 1 format. This format can be used for Soft Folie packaging. The format does not have a stamp. The frame of the machine is currently 3500mm long, but we can always adjust this to the dimension you need.

## **Machine details**

- Type under foil unwinding: 76mm Core.
- Type top foil unwinding: 76mm core.
- The machine has 1 QRF cut.
- The machine is equipped with a Cassette Undercut length cutting.
- For the process the residual foil is a Roll-up wheels on this machine.
- The products come from the machine on a Inliner.

## Other features of the machine

- Vacum option
- Gas flushing
- Main Pump

If you wish, you can contact us more photos or information.