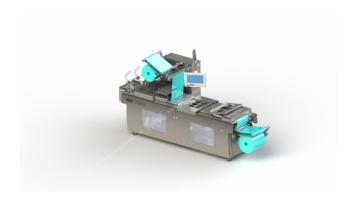

Manufacturer: MK Gilze Year Built: 2025

This new MK Gilze TH1050 Thermoformer is built in 2025. The machine has a film width of 420mm and there is a dye set on the machine with an exit of 300mm. The format is now divided in a 3.2 format. The machine is equipped with 1 format. This format can be used for Soft Folie packaging. The format does not have a stamp. The frame of the machine is currently 3500mm long, but we can always adjust this to the dimension you need.