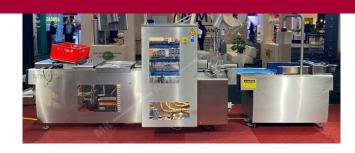

Manufacturer: MK Gilze Year Built: 2025

This new MK Gilze TH1050 Thermoformer is built in 2025. The machine has a film width of 420mm and there is a dye set on the machine with an exit of 300mm. The format is now divided in a 3.2 format. The machine is equipped with 1 format. This format can be used for Soft Folie packaging. The format does not have a stamp. The frame of the machine is currently 3500mm long, but we can always adjust this to the dimension you need.

## **Machine details**

- Type under foil unwinding: 76mm Core.
- Type top foil unwinding: 76mm core.
- The machine has 1 QRF cut.
- The machine is equipped with a Cassette Undercut length cutting.
- For the process the residual foil is a Roll-up wheels on this machine.
- The products come from the machine on a Inliner.

## Other features of the machine

- Vacum option
- Gas flushing
- Main Pump

If you wish, you can contact us more photos or information.